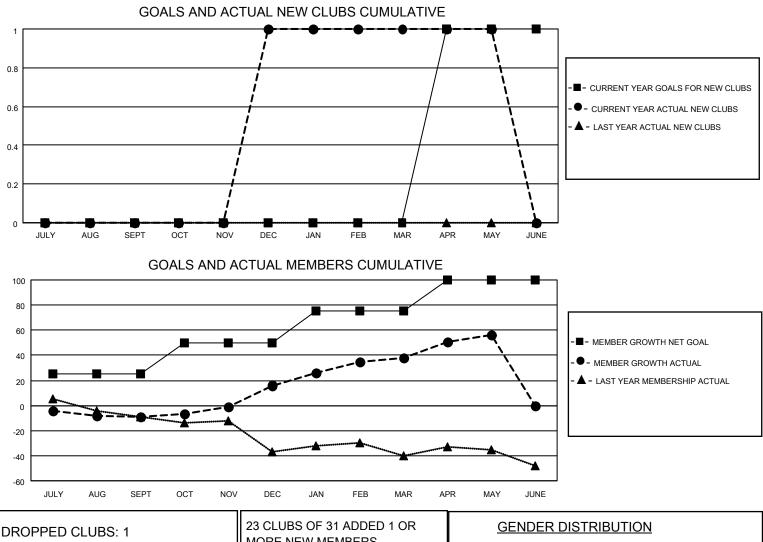

## LOCATION IDAHO

District 39 W

Results as of: 5/31/2023

| Clubs                 |               |           |               | Members               |                        |                         |                                                    |
|-----------------------|---------------|-----------|---------------|-----------------------|------------------------|-------------------------|----------------------------------------------------|
| RESULTS FOR 2022-2023 |               |           |               | RESULTS FOR 2022-2023 |                        |                         |                                                    |
| QUARTER               | NEW CLUB GOAL | NEW CLUBS | DROPPED CLUBS | QUARTER MEM           | BER GROWTH NET<br>GOAL | MEMBER GROWTH<br>ACTUAL | DROPPED<br>MEMBERS ACTUAL<br>(including transfers) |
| JULY/AUG/SEPT         | 0             | 0         | 0             | JULY/AUG/SEPT         | 25                     | 13                      | 19                                                 |
| OCT/NOV/DEC           | 0             | 1         | 0             | OCT/NOV/DEC           | 25                     | 63                      | 38                                                 |
| JAN/FEB/MAR           | 0             | 0         | 1             | JAN/FEB/MAR           | 25                     | 43                      | 15                                                 |
| APR/MAY/JUNE          | 1             | 0         | 0             | APR/MAY/JUNE          | 25                     | 38                      | 18                                                 |

| DROPPED CLUBS: 1 |    | MORE NEW MEMBERS          | GENDER DISTRIBUTION                 |              |
|------------------|----|---------------------------|-------------------------------------|--------------|
|                  |    |                           |                                     | 493 (58.00%) |
|                  |    |                           | FEMALE                              | 357 (42.00%) |
| DROPPED MEMBERS  |    |                           | NON BINARY 0 (0.00%)                |              |
|                  |    |                           | PREFER NOT TO ANSWER                | 0 (0.00%)    |
| DECEASED         | 13 |                           |                                     |              |
| CLUB CANCELLED   | 0  | CLICK HERE FOR CUMULATIVE | TOTAL FAMILY UNIT MEMBERS           | s 217        |
| OTHER            | 77 | MEMBERSHIP DATA           |                                     |              |
| TOTAL 90         |    |                           | FAMILY MEMBERS PAYING HALF DUES 110 |              |
|                  |    |                           |                                     |              |
|                  |    |                           |                                     |              |